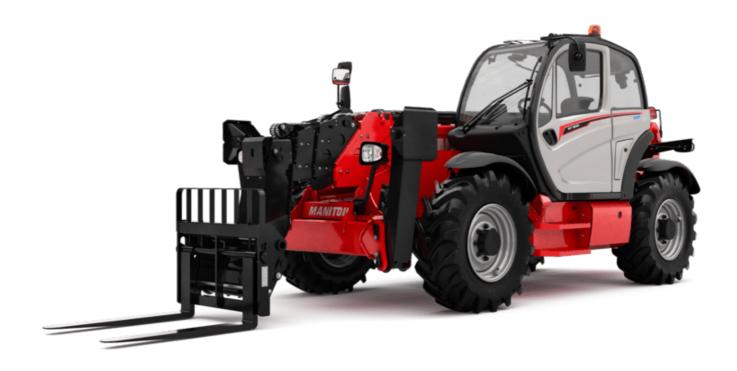

# MT 1840 ST5

|                                             | MT 1840 ST5 Created on 29 April 2024 at 07:08:23 t |
|---------------------------------------------|----------------------------------------------------|
| Capacities                                  | Metric                                             |
| Max. capacity                               | 4000 kg                                            |
| Max. lifting height                         | 17.55 m                                            |
| Max. outreach                               | 13.08 m                                            |
| Breakout force with bucket                  | 7766 daN                                           |
| Weight and dimensions                       | 7700 dair                                          |
| Overall length to carriage                  | l11 6.15 m                                         |
| Length to face of forks                     | 12 6.27 m                                          |
| Overall width                               | b1 2.36 m                                          |
| Overall height                              | h17 2.45 m                                         |
| Wheelbase                                   | y 3.07 m                                           |
| Ground clearance                            | m4 0.37 m                                          |
| Overall cab width                           | b4 0.89 m                                          |
|                                             | a4 16 °                                            |
| Tilt-up angle                               |                                                    |
| Tilt-down angle                             |                                                    |
| External turning radius (over tyres)        | Wa1 3.94 m                                         |
| Unladen weight (with forks)                 | 11870 kg                                           |
| Overall weight                              | 11870 kg                                           |
| Tires type                                  | Pneumatic                                          |
| Standard tires                              | Alliance 400/80 - 24 - 162A8                       |
| Forks length / width / section              | I / e / s 1200 mm x 125 mm / 45 mm                 |
| Performances                                |                                                    |
| Lifting                                     | 16 s                                               |
| Lowering                                    | 12 s                                               |
| Extension                                   | 16 s                                               |
| Retraction                                  | 13 s                                               |
| Scoop                                       | 4 s                                                |
| Crowd                                       | 4 s                                                |
| Dump                                        | 4 s                                                |
| Engine                                      |                                                    |
| Engine brand                                | Deutz                                              |
| Engine norm                                 | Stage V                                            |
| Engine model                                | TCD 3.6                                            |
| Number of cylinders / Capacity of cylinders | 4 - 3621 cm <sup>3</sup>                           |
| I.C. Engine power rating - Power            | 100 Hp / 75 kW                                     |
| Max. torque / Engine rotation               | 410 Nm @ 1600 rpm                                  |
| Drawbar pull (Laden)                        | 7850 daN                                           |
| Transmission                                |                                                    |
| Transmission type                           | Torque converter                                   |
| Number of gears (forward / reverse)         | 4 / 4                                              |
| Travel speed (laden)                        | 25 km/h                                            |
| Max. travel speed                           | 24.90 km/h                                         |
| Parking brake                               | Automatic parking brake                            |
| Service brake                               | Oil-immersed multi-discs on front & rear axles     |
| Hydraulics                                  |                                                    |
| Hydraulic pump type                         | Gear pump                                          |
| Hydraulic flow / Pressure                   | 167 l/min-270 bar                                  |
| Tank capacities                             |                                                    |
| Engine oil                                  | 10                                                 |
| Hydraulic oil                               | 1351                                               |
| Fuel tank                                   | 140 I                                              |
| DEF tank capacity                           | 22.60                                              |
| Noise and vibration                         |                                                    |
| Noise at driving position (LpA)             | 79 dB                                              |
| Noise to environment (LwA)                  | 106 dB                                             |
| Vibration on hands/arms                     | < 2.50 m/s²                                        |
| Miscellaneous                               | × 2.30 m/s                                         |
| Steering wheels (front / rear)              | 2/2                                                |
| Drive wheels (front / rear)                 | 2/2                                                |
| Safety cab homologation                     | ROPS - FOPS level 2 cab                            |
| Controls                                    | JSM                                                |
| Outrauts                                    | Join                                               |