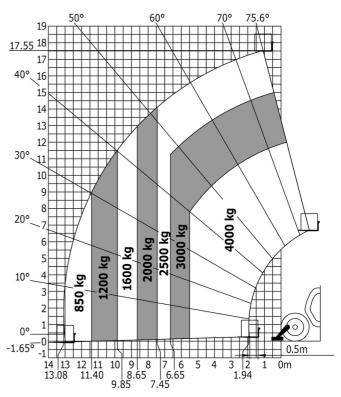

## MT 1840 ST5 - Load chart

Machine on tyres with forks - with levelling device Metric