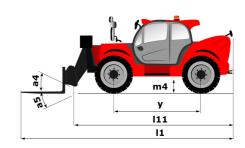

# MT 1840 ST5

|                                             | MT 1840 ST5 Created on 29 April 2024 at 07:08:23 t |
|---------------------------------------------|----------------------------------------------------|
| Capacities                                  | Metric                                             |
| Max. capacity                               | 4000 kg                                            |
| Max. lifting height                         | 17.55 m                                            |
| Max. outreach                               | 13.08 m                                            |
| Breakout force with bucket                  | 7766 daN                                           |
| Weight and dimensions                       | 7700 dair                                          |
| Overall length to carriage                  | l11 6.15 m                                         |
| Length to face of forks                     | 12 6.27 m                                          |
| Overall width                               | b1 2.36 m                                          |
| Overall height                              | h17 2.45 m                                         |
| Wheelbase                                   | y 3.07 m                                           |
| Ground clearance                            | m4 0.37 m                                          |
| Overall cab width                           | b4 0.89 m                                          |
|                                             | a4 16 °                                            |
| Tilt-up angle                               |                                                    |
| Tilt-down angle                             |                                                    |
| External turning radius (over tyres)        | Wa1 3.94 m                                         |
| Unladen weight (with forks)                 | 11870 kg                                           |
| Overall weight                              | 11870 kg                                           |
| Tires type                                  | Pneumatic                                          |
| Standard tires                              | Alliance 400/80 - 24 - 162A8                       |
| Forks length / width / section              | I / e / s 1200 mm x 125 mm / 45 mm                 |
| Performances                                |                                                    |
| Lifting                                     | 16 s                                               |
| Lowering                                    | 12 s                                               |
| Extension                                   | 16 s                                               |
| Retraction                                  | 13 s                                               |
| Scoop                                       | 4 s                                                |
| Crowd                                       | 4 s                                                |
| Dump                                        | 4 s                                                |
| Engine                                      |                                                    |
| Engine brand                                | Deutz                                              |
| Engine norm                                 | Stage V                                            |
| Engine model                                | TCD 3.6                                            |
| Number of cylinders / Capacity of cylinders | 4 - 3621 cm <sup>3</sup>                           |
| I.C. Engine power rating - Power            | 100 Hp / 75 kW                                     |
| Max. torque / Engine rotation               | 410 Nm @ 1600 rpm                                  |
| Drawbar pull (Laden)                        | 7850 daN                                           |
| Transmission                                |                                                    |
| Transmission type                           | Torque converter                                   |
| Number of gears (forward / reverse)         | 4 / 4                                              |
| Travel speed (laden)                        | 25 km/h                                            |
| Max. travel speed                           | 24.90 km/h                                         |
| Parking brake                               | Automatic parking brake                            |
| Service brake                               | Oil-immersed multi-discs on front & rear axles     |
| Hydraulics                                  |                                                    |
| Hydraulic pump type                         | Gear pump                                          |
| Hydraulic flow / Pressure                   | 167 l/min-270 bar                                  |
| Tank capacities                             |                                                    |
| Engine oil                                  | 10                                                 |
| Hydraulic oil                               | 1351                                               |
| Fuel tank                                   | 140 I                                              |
| DEF tank capacity                           | 22.60                                              |
| Noise and vibration                         |                                                    |
| Noise at driving position (LpA)             | 79 dB                                              |
| Noise to environment (LwA)                  | 106 dB                                             |
| Vibration on hands/arms                     | < 2.50 m/s²                                        |
| Miscellaneous                               | × 2.30 m/s                                         |
| Steering wheels (front / rear)              | 2/2                                                |
| Drive wheels (front / rear)                 | 2/2                                                |
| Safety cab homologation                     | ROPS - FOPS level 2 cab                            |
| Controls                                    | JSM                                                |
| Outrauts                                    | Join                                               |

## MT 1840 ST5 - Dimensional drawing