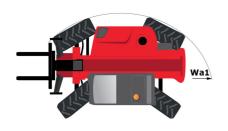

# MT 1840 ST5

|                                             | MT 1840 ST5 Created on 29 April 2024 at 07:08:23 t |
|---------------------------------------------|----------------------------------------------------|
| Capacities                                  | Metric                                             |
| Max. capacity                               | 4000 kg                                            |
| Max. lifting height                         | 17.55 m                                            |
| Max. outreach                               | 13.08 m                                            |
| Breakout force with bucket                  | 7766 daN                                           |
| Weight and dimensions                       | 7700 dair                                          |
| Overall length to carriage                  | l11 6.15 m                                         |
| Length to face of forks                     | 12 6.27 m                                          |
| Overall width                               | b1 2.36 m                                          |
| Overall height                              | h17 2.45 m                                         |
| Wheelbase                                   | y 3.07 m                                           |
| Ground clearance                            | m4 0.37 m                                          |
| Overall cab width                           | b4 0.89 m                                          |
|                                             | a4 16 °                                            |
| Tilt-up angle                               |                                                    |
| Tilt-down angle                             |                                                    |
| External turning radius (over tyres)        | Wa1 3.94 m                                         |
| Unladen weight (with forks)                 | 11870 kg                                           |
| Overall weight                              | 11870 kg                                           |
| Tires type                                  | Pneumatic                                          |
| Standard tires                              | Alliance 400/80 - 24 - 162A8                       |
| Forks length / width / section              | I / e / s 1200 mm x 125 mm / 45 mm                 |
| Performances                                |                                                    |
| Lifting                                     | 16 s                                               |
| Lowering                                    | 12 s                                               |
| Extension                                   | 16 s                                               |
| Retraction                                  | 13 s                                               |
| Scoop                                       | 4 s                                                |
| Crowd                                       | 4 s                                                |
| Dump                                        | 4 s                                                |
| Engine                                      |                                                    |
| Engine brand                                | Deutz                                              |
| Engine norm                                 | Stage V                                            |
| Engine model                                | TCD 3.6                                            |
| Number of cylinders / Capacity of cylinders | 4 - 3621 cm <sup>3</sup>                           |
| I.C. Engine power rating - Power            | 100 Hp / 75 kW                                     |
| Max. torque / Engine rotation               | 410 Nm @ 1600 rpm                                  |
| Drawbar pull (Laden)                        | 7850 daN                                           |
| Transmission                                |                                                    |
| Transmission type                           | Torque converter                                   |
| Number of gears (forward / reverse)         | 4 / 4                                              |
| Travel speed (laden)                        | 25 km/h                                            |
| Max. travel speed                           | 24.90 km/h                                         |
| Parking brake                               | Automatic parking brake                            |
| Service brake                               | Oil-immersed multi-discs on front & rear axles     |
| Hydraulics                                  |                                                    |
| Hydraulic pump type                         | Gear pump                                          |
| Hydraulic flow / Pressure                   | 167 l/min-270 bar                                  |
| Tank capacities                             |                                                    |
| Engine oil                                  | 10                                                 |
| Hydraulic oil                               | 1351                                               |
| Fuel tank                                   | 140 I                                              |
| DEF tank capacity                           | 22.60                                              |
| Noise and vibration                         |                                                    |
| Noise at driving position (LpA)             | 79 dB                                              |
| Noise to environment (LwA)                  | 106 dB                                             |
| Vibration on hands/arms                     | < 2.50 m/s²                                        |
| Miscellaneous                               | × 2.30 m/s                                         |
| Steering wheels (front / rear)              | 2/2                                                |
| Drive wheels (front / rear)                 | 2/2                                                |
| Safety cab homologation                     | ROPS - FOPS level 2 cab                            |
| Controls                                    | JSM                                                |
| Outrauts                                    | Join                                               |