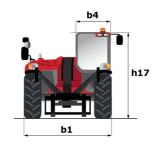

# MT 1840 ST5

|                                             | MT 1840 ST5 Created on 29 April 2024 at 07:08:23 t |
|---------------------------------------------|----------------------------------------------------|
| Capacities                                  | Metric                                             |
| Max. capacity                               | 4000 kg                                            |
| Max. lifting height                         | 17.55 m                                            |
| Max. outreach                               | 13.08 m                                            |
| Breakout force with bucket                  | 7766 daN                                           |
| Weight and dimensions                       | 7700 dair                                          |
| Overall length to carriage                  | l11 6.15 m                                         |
| Length to face of forks                     | 12 6.27 m                                          |
| Overall width                               | b1 2.36 m                                          |
| Overall height                              | h17 2.45 m                                         |
| Wheelbase                                   | y 3.07 m                                           |
| Ground clearance                            | m4 0.37 m                                          |
| Overall cab width                           | b4 0.89 m                                          |
|                                             | a4 16 °                                            |
| Tilt-up angle                               |                                                    |
| Tilt-down angle                             |                                                    |
| External turning radius (over tyres)        | Wa1 3.94 m                                         |
| Unladen weight (with forks)                 | 11870 kg                                           |
| Overall weight                              | 11870 kg                                           |
| Tires type                                  | Pneumatic                                          |
| Standard tires                              | Alliance 400/80 - 24 - 162A8                       |
| Forks length / width / section              | I / e / s 1200 mm x 125 mm / 45 mm                 |
| Performances                                |                                                    |
| Lifting                                     | 16 s                                               |
| Lowering                                    | 12 s                                               |
| Extension                                   | 16 s                                               |
| Retraction                                  | 13 s                                               |
| Scoop                                       | 4 s                                                |
| Crowd                                       | 4 s                                                |
| Dump                                        | 4 s                                                |
| Engine                                      |                                                    |
| Engine brand                                | Deutz                                              |
| Engine norm                                 | Stage V                                            |
| Engine model                                | TCD 3.6                                            |
| Number of cylinders / Capacity of cylinders | 4 - 3621 cm <sup>3</sup>                           |
| I.C. Engine power rating - Power            | 100 Hp / 75 kW                                     |
| Max. torque / Engine rotation               | 410 Nm @ 1600 rpm                                  |
| Drawbar pull (Laden)                        | 7850 daN                                           |
| Transmission                                |                                                    |
| Transmission type                           | Torque converter                                   |
| Number of gears (forward / reverse)         | 4 / 4                                              |
| Travel speed (laden)                        | 25 km/h                                            |
| Max. travel speed                           | 24.90 km/h                                         |
| Parking brake                               | Automatic parking brake                            |
| Service brake                               | Oil-immersed multi-discs on front & rear axles     |
| Hydraulics                                  |                                                    |
| Hydraulic pump type                         | Gear pump                                          |
| Hydraulic flow / Pressure                   | 167 l/min-270 bar                                  |
| Tank capacities                             |                                                    |
| Engine oil                                  | 10                                                 |
| Hydraulic oil                               | 1351                                               |
| Fuel tank                                   | 140 I                                              |
| DEF tank capacity                           | 22.60                                              |
| Noise and vibration                         |                                                    |
| Noise at driving position (LpA)             | 79 dB                                              |
| Noise to environment (LwA)                  | 106 dB                                             |
| Vibration on hands/arms                     | < 2.50 m/s²                                        |
| Miscellaneous                               | × 2.30 m/s                                         |
| Steering wheels (front / rear)              | 2/2                                                |
| Drive wheels (front / rear)                 | 2/2                                                |
| Safety cab homologation                     | ROPS - FOPS level 2 cab                            |
| Controls                                    | JSM                                                |
| Outrauts                                    | Join                                               |