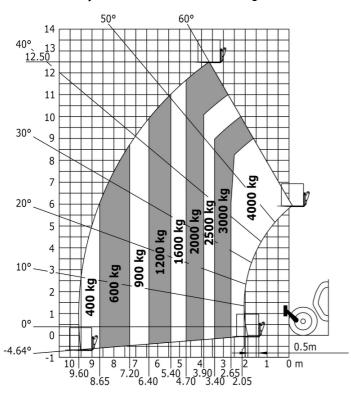

| < 2.50 m/s²                                        |
| Miscellaneous                               | × 2.30 m/s                                         |
| Steering wheels (front / rear)              | 2/2                                                |
| Drive wheels (front / rear)                 | 2/2                                                |
| Safety cab homologation                     | ROPS - FOPS level 2 cab                            |
| Controls                                    | JSM                                                |
| Outrauts                                    | Join                                               |

## MT 1840 ST5 - Dimensional drawing







## MT 1840 ST5 - Load chart

Machine on tyres with forks - with levelling device Metric



#### Machine on lowered stabilisers with forks Metric







#### **Head Office**

B.P. 249 - 430 rue de l'Aubinière 44150 Ancenis Cedex - France Tel: +33 (0)2 40 09 10 11 - Fax: +33 (0)2 40 09 10 97 www.manitou.com



This publication provides a description of the configuration versions and options for Manitou products, which may differ for equipment. The equipment presented in this brochure may be part of a series, as an option, or it may not be available, depending on the versions. Manitou reserves the right, at any time and without notice, to amend the specifications described and represented. The specifications provided do not bind the manufacturer. For more details, please contact your Manitou agent. This is not a contractually binding document. The presentation of the products is